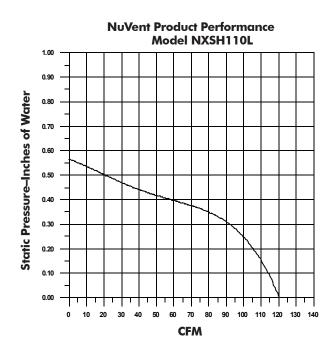

#### **Performance**

- Air Delivery 114cfm @ .1"w.g. s.p.
- Sound Level 2.0 sones
- Volts -120
- Hertz 60

- Amps 2.0
- Watts 44.9 (fan only)
- Duct 4" round
- Lamp 100-watt maximum A-19

The Home Ventilating Institute has tested and certified the airflow performance (CFM) and sound levels (sones) of this product.