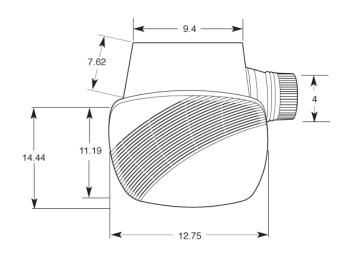

## Features Grille

- Attractive curved styling with soft rounded profiles.
- Textured, white polymeric.
- Mounts directly to housing with torsion springs.

## Housing

- Heavy 22-gauge galvanized steel construction.
- Extended discharge collar for easy attachment to 4" diameter duct.
- Mounts with adjustable hanger bars (included).
- Top and side electrical knockouts for easy access.
- Large removable wiring compartment.

#### **Blower**

- Built-in backdraft damper.
- Removable blower with easy slide-in mounting.
- Resiliently mounted PSC motor for quiet and energy efficient operation.
- Plug in motor rated for 120 volts 60 Hz operation.

## Light

• Bright, 100-watt incandescent bulb (not included).

#### **Performance**

- Air Delivery 114cfm @ .1"w.g. s.p.
- Sound Level 2.0 sones
- Volts -120
- Hertz 60

- Amps 2.0
- Watts 44.9 (fan only)
- Duct 4" round
- Lamp 100-watt maximum A-19

The Home Ventilating Institute has tested and certified the airflow performance (CFM) and sound levels (sones) of this product.