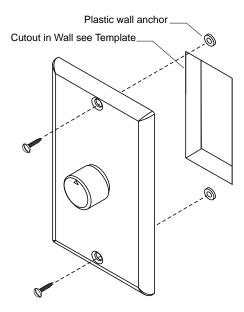

Installation Directly in a Wall

Place the template on the wall and mark the mounting holes and cutout corners with a sharp scribe. ---