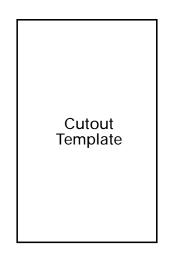

Installation Directly in a Wall

Place the template on the wall and mark the mounting holes and cutout corners with a sharp scribe. ---