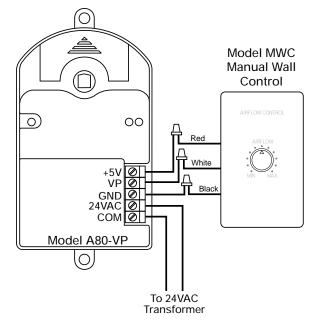

#### Wiring the Manual Wall Control

A VPD Damper and MWC Manual Wall Control are connected using the GND, VP and +5V terminals.