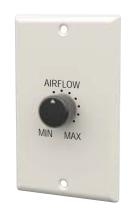

# Manual Wall Control

Made in USA

Model MWC For Variable Position Damper Control Installation Instructions

### **Improved Comfort**

The MWC can adjust airflow from a ceiling diffuser to provide just the right amount of cooling and heating to eliminate overcooling and overheating in the work

## Reduce Energy Usage

Reduce the airflow to a space when the space is vacant and higher swings in space temperature are allowed. The result is lower energy usage.

www.eControlsUSA.com

26945 Cabot Road, Bldg #101 / Laguna Hills, CA 92653 / 949-916-0945 Fax 949-458-8502