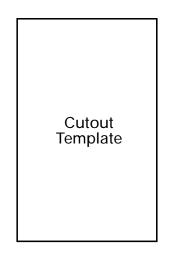

Installation Directly in a Wall

Place the template on the wall and mark the mounting holes and cutout corners with a sharp scribe. ---