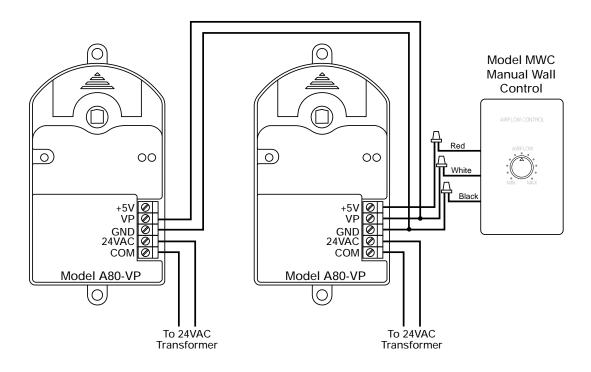

#### Wiring Using One MWC to Control Multiple VPD Dampers

A single Manual Wall Control can control multiple VPD dampers using the VP and GND terminals. Up to six VPD dampers can be controlled by one Manual Wall Control. IMPORTANT! The +5V terminal on only the first damper is connected to the Manual Wall Control.