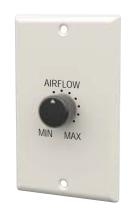

# Manual Wall Control

Made in USA

Model MWC For Variable Position Damper Control Installation Instructions

### **Improved Comfort**

The MWC can adjust airflow from a ceiling diffuser to provide just the right amount of cooling and heating to eliminate overcooling and overheating in the work