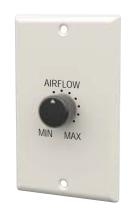

### **Improved Comfort**

The MWC can adjust airflow from a ceiling diffuser to provide just the right amount of cooling and heating to eliminate overcooling and overheating in the work

## Reduce Energy Usage

Reduce the airflow to a space when the space is vacant and higher swings in space temperature are allowed. The result is lower energy usage.

www.eControlsUSA.com

26945 Cabot Road, Bldg #101 / Laguna Hills, CA 92653 / 949-916-0945 Fax 949-458-8502