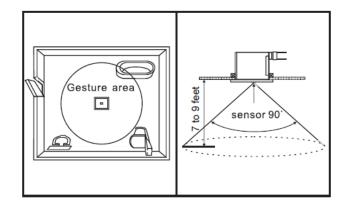

## **Grille Features:**

- Installation Distance: 7 to 9 feet
- Sensing range is within the cone of angle of 90°
- Adjustable Time Delay shut-off from 3 to 30 minutes
- Adjustable continuous speed or intermittent reduced speed up to 50%
- One LED light is a sensor indicator and the other 5 LED lights are the night light which is operation by a switch