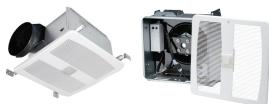

## **PCMK - Premium Choice Motion Sensing Kit**

**Dimensions (inches)** 



## PC with PCMK Installed

## **Grille Features:**

- Installation Distance: 7 to 9 feet
- Sensing range is within the cone of angle of 90°
- Adjustable Time Delay shut-off from 3 to 30 minutes
- Adjustable continuous speed or intermittent reduced speed up to 50%
- One LED light is a sensor indicator and the other 5 LED lights are the night light which is operation by a switch



The PCMK is compatible with the following PC models, and the chart shows the minimum CFM that can be achieved with the PCMK speed adjustment:

| Model  | Min. CFM with PCMK |
|--------|--------------------|
| PC80X  | 20                 |
| PC110X | 25                 |
| PC150  | 30                 |

The chart below indicates with plug-&-play or other PC accessories can be used with the PCMK:

|      | Standar